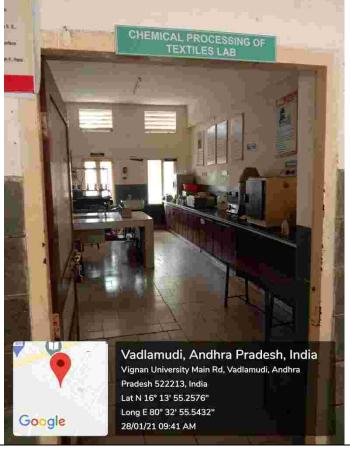

> Lat N 16° 13' 56.46" Long E 80° 32' 50.964" 18/01/21 03:53 PM

**DRILLING FLUIDS LAB** 

CHEMICAL PROCESSING OF TEXTILES LAB

GARMENT MANUFACTURING TECHNOLOGY

**TEXTILE TESTING LAB** 

**BIOCHEMISTRY** 

CEREALS AND LEGUME PROCESSING