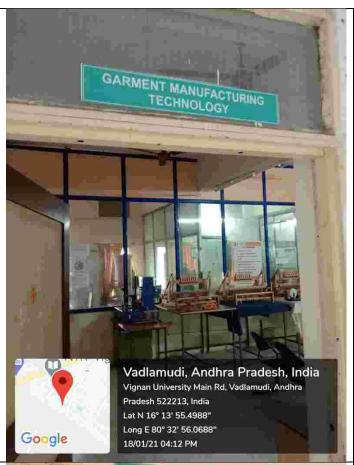

> Lat N 16° 13' 56.46" Long E 80° 32' 50.964" 18/01/21 03:53 PM

**DRILLING FLUIDS LAB** 

CHEMICAL PROCESSING OF TEXTILES LAB

GARMENT MANUFACTURING TECHNOLOGY

**TEXTILE TESTING LAB** 

**BIOCHEMISTRY** 

CEREALS AND LEGUME PROCESSING