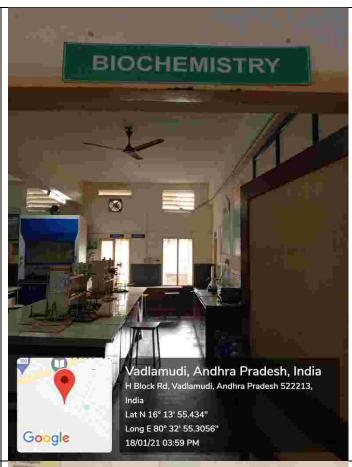

> Lat N 16° 13' 56.46" Long E 80° 32' 50.964" 18/01/21 03:53 PM

**DRILLING FLUIDS LAB** 

CHEMICAL PROCESSING OF TEXTILES LAB

GARMENT MANUFACTURING TECHNOLOGY

**TEXTILE TESTING LAB** 

**BIOCHEMISTRY** 

CEREALS AND LEGUME PROCESSING