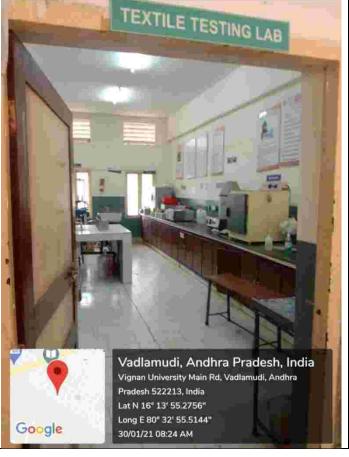

> Lat N 16° 13' 56.46" Long E 80° 32' 50.964" 18/01/21 03:53 PM

**DRILLING FLUIDS LAB** 

CHEMICAL PROCESSING OF TEXTILES LAB

GARMENT MANUFACTURING TECHNOLOGY

**TEXTILE TESTING LAB** 

**BIOCHEMISTRY** 

CEREALS AND LEGUME PROCESSING